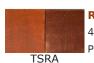

## PREMIXED TERRA SIGILLATA

... is made with very fine grained clays, lots of water, and a small amount of deflocculant to disperse the fine particles. The slurry must settle for 12-24 hours and the super fine particles are then siphoned off. This is a low-production item. Please contact us for stock on hand. 4oz & Pints only. Color images show each slip fired at ^04 on the left and ^6 on the right. Go to www.georgies.com/gcc-clay-slip for more information.

**Red Art** 4oz ..... \$9.00

**Gauge Red** 4oz ..... \$9.00 Pints ... \$20.00