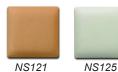

#### Laguna Porcelain Slips (cone 6)

| Gallon (UPS okay) | <b>1-3</b> @ | <b>4-11</b> @ |
|-------------------|--------------|---------------|
| NS121Warm Blush   | \$36.75      | \$33.41       |
| NS125Very White   | \$29.99      | \$25.50       |